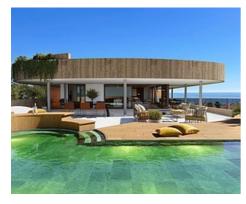

## **Location: Fuengirola**

The luxurious, spacious homes have 2, 3 and 4 bedrooms, with an elongated sliding • Reference: AP1318 door to maximise natural light and emphasise the amazing views.

The development design is avant-garde and uses sustainable materials such as corten steel, stone, and wood.

Communal areas include an outdoor cinema, coworking space, walking track, picnic area, BBQ area, pet-park, outdoor gym, and a pool area for both adults and children.

Bedrooms: 2,3 • Bathrooms: 2

Price: 1,190,000 € - 2,200,000 €