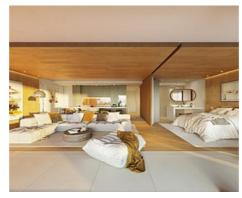

## **Location: Fuengirola**

The luxurious, spacious homes have 2, 3 and 4 bedrooms, with an elongated sliding • Reference: AP1318 door to maximise natural light and emphasise the amazing views.

The development design is avant-garde and uses sustainable materials such as corten steel, stone, and wood.

Communal areas include an outdoor cinema, coworking space, walking track, picnic area, BBQ area, pet-park, outdoor gym, and a pool area for both adults and children.

Bedrooms: 2,3 • Bathrooms: 2

Price: 1,190,000 € - 2,200,000 €