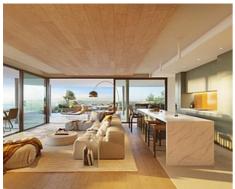

## **Location: Fuengirola**

The luxurious, spacious homes have 2, 3 and 4 bedrooms, with an elongated sliding • Reference: AP1318 door to maximise natural light and emphasise the amazing views.

The development design is avant-garde and uses sustainable materials such as corten steel, stone, and wood.