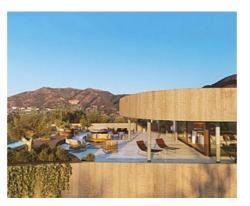

## **Location: Fuengirola**

The luxurious, spacious homes have 2, 3 and 4 bedrooms, with an elongated sliding • Reference: AP1318 door to maximise natural light and emphasise the amazing views.

The development design is avant-garde and uses sustainable materials such as corten steel, stone, and wood.

The houses will be numbered similar to a hotel and this is no coincidence. People who buy a home in this development will be able to make use of the services at the Higuerón Hotel Curio Collection.

It is perfectly located between the beach and the mountains. You can go to any of these places in less than 5 minutes. It is also only a short drive to Malaga airport.

Communal areas include an outdoor cinema, coworking space, walking track, picnic area, BBQ area, pet-park, outdoor gym, and a pool area for both adults and children.

Bedrooms: 2,3 • Bathrooms: 2

Price: 1,190,000 € - 2,200,000 €