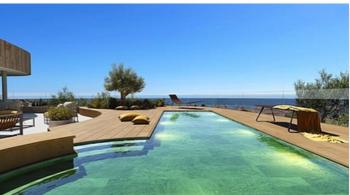

## **Location: Fuengirola**

The luxurious, spacious homes have 2, 3 and 4 bedrooms, with an elongated sliding • Reference: AP1318 door to maximise natural light and emphasise the amazing views.

The development design is avant-garde and uses sustainable materials such as corten steel, stone, and wood.

Communal areas include an outdoor cinema, coworking space, walking track, picnic area, BBQ area, pet-park, outdoor gym, and a pool area for both adults and children.

Bedrooms: 2,3 • Bathrooms: 2

Price: 1,190,000 € - 2,200,000 €