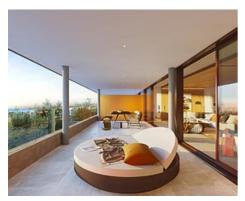

## **Location: Fuengirola**

The luxurious, spacious homes have 2, 3 and 4 bedrooms, with an elongated sliding • Reference: AP1318 door to maximise natural light and emphasise the amazing views.

The development design is avant-garde and uses sustainable materials such as corten steel, stone, and wood.

• Built Size: 89 - 116 m <sup>2</sup>

• Terrace: 33 - 348 m <sup>2</sup>