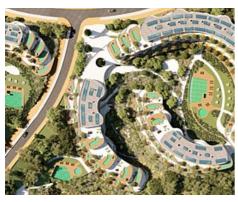

## **Location: Fuengirola**

The luxurious, spacious homes have 2, 3 and 4 bedrooms, with an elongated sliding • Reference: AP1318 door to maximise natural light and emphasise the amazing views.

The development design is avant-garde and uses sustainable materials such as corten steel, stone, and wood.

The houses will be numbered similar to a hotel and this is no coincidence. People who buy a home in this development will be able to make use of the services at the Higuerón Hotel Curio Collection.

It is perfectly located between the beach and the mountains. You can go to any of these places in less than 5 minutes. It is also only a short drive to Malaga airport.

Communal areas include an outdoor cinema, coworking space, walking track, picnic area, BBQ area, pet-park, outdoor gym, and a pool area for both adults and children.

Bedrooms: 2,3 • Bathrooms: 2

Price: 1,190,000 € - 2,200,000 €