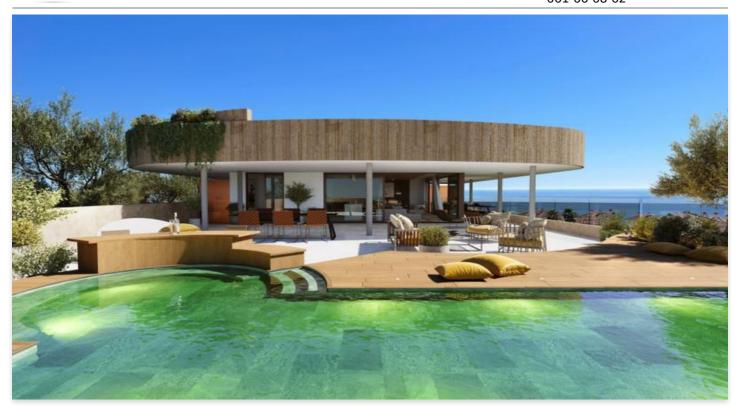

## **Location: Fuengirola**

The luxurious, spacious homes have 2, 3 and 4 bedrooms, with an elongated sliding • Reference: AP1318 door to maximise natural light and emphasise the amazing views.

The development design is avant-garde and uses sustainable materials such as corten steel, stone, and wood.

The houses will be numbered similar to a hotel and this is no coincidence. People who buy a home in this development will be able to make use of the services at the Higuerón Hotel Curio Collection.

It is perfectly located between the beach and the mountains. You can go to any of these places in less than 5 minutes. It is also only a short drive to Malaga airport.

Communal areas include an outdoor cinema, coworking space, walking track, picnic area, BBQ area, pet-park, outdoor gym, and a pool area for both adults and children.

Bedrooms: 2,3 • Bathrooms: 2

Price: 1,190,000 € - 2,200,000 €