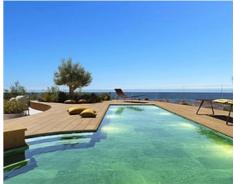

Communal areas include an outdoor cinema, coworking space, walking track, picnic area, BBQ area, pet-park, outdoor gym, and a pool area for both adults and children.

Bedrooms: 2,3 • Bathrooms: 2

Price: 1,190,000 € - 2,200,000 €