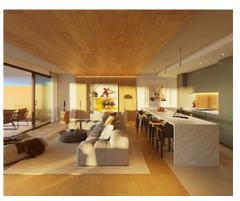

## **Location: Fuengirola**

The luxurious, spacious homes have 2, 3 and 4 bedrooms, with an elongated sliding • Reference: AP1318 door to maximise natural light and emphasise the amazing views.

The development design is avant-garde and uses sustainable materials such as corten steel, stone, and wood.

The houses will be numbered similar to a hotel and this is no coincidence. People who buy a home in this development will be able to make use of the services at the Higuerón Hotel Curio Collection.

It is perfectly located between the beach and the mountains. You can go to any of these places in less than 5 minutes. It is also only a short drive to Malaga airport.